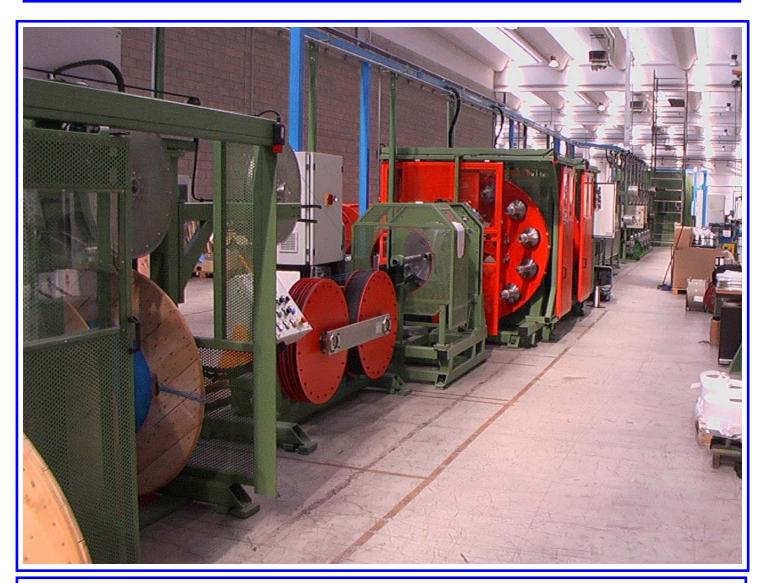

## "S-Z" F. O. CABLING MACHINE

Line for laying up of cables composed by optical fibres in loose tubes or tight coated fibres. The equipment also allows the possibility of laying up also in double crown up to 19 elements.

The stranding module is equipped with helical applied Aramid /glass serving machine with optional concentric taping head.

The line speed and pitch of product is controlled by a capstan of 900 mm diameter. A twin jelly filling device allows to filling the cables during the layng-up. The take up of product will be on bobbins of 1250 or 2000 mm diameter.